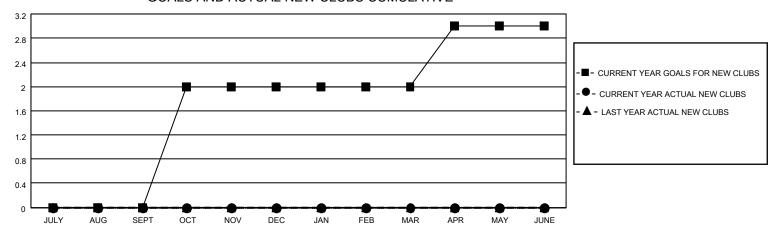

### District 8 O

| Clubs                 |               |           |               | Members               |                        |                         |                                                    |
|-----------------------|---------------|-----------|---------------|-----------------------|------------------------|-------------------------|----------------------------------------------------|
| RESULTS FOR 2021-2022 |               |           |               | RESULTS FOR 2021-2022 |                        |                         |                                                    |
| QUARTER               | NEW CLUB GOAL | NEW CLUBS | DROPPED CLUBS | QUARTER MEMB          | SER GROWTH NET<br>GOAL | MEMBER GROWTH<br>ACTUAL | DROPPED<br>MEMBERS ACTUAL<br>(including transfers) |
| JULY/AUG/SEPT         | 0             | 0         | 0             | JULY/AUG/SEPT         | 10                     | 5                       | 9                                                  |
| OCT/NOV/DEC           | 2             | 0         | 0             | OCT/NOV/DEC           | 10                     | 0                       | 0                                                  |
| JAN/FEB/MAR           | 0             | 0         | 0             | JAN/FEB/MAR           | 10                     | 0                       | 0                                                  |
| APR/MAY/JUNE          | 1             | 0         | 0             | APR/MAY/JUNE          | 10                     | 0                       | 0                                                  |

#### GOALS AND ACTUAL NEW CLUBS CUMULATIVE