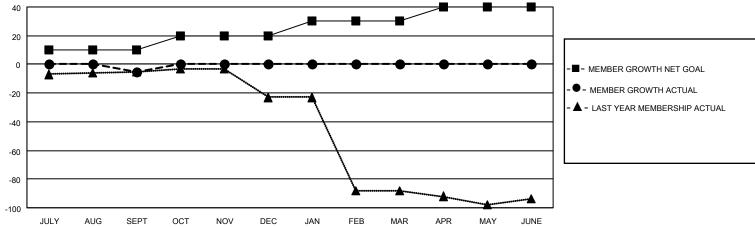

### District 8 O

| Clubs                 |               |           |               | Members               |                        |                         |                                                    |
|-----------------------|---------------|-----------|---------------|-----------------------|------------------------|-------------------------|----------------------------------------------------|
| RESULTS FOR 2021-2022 |               |           |               | RESULTS FOR 2021-2022 |                        |                         |                                                    |
| QUARTER               | NEW CLUB GOAL | NEW CLUBS | DROPPED CLUBS | QUARTER MEMB          | SER GROWTH NET<br>GOAL | MEMBER GROWTH<br>ACTUAL | DROPPED<br>MEMBERS ACTUAL<br>(including transfers) |
| JULY/AUG/SEPT         | 0             | 0         | 0             | JULY/AUG/SEPT         | 10                     | 5                       | 9                                                  |
| OCT/NOV/DEC           | 2             | 0         | 0             | OCT/NOV/DEC           | 10                     | 0                       | 0                                                  |
| JAN/FEB/MAR           | 0             | 0         | 0             | JAN/FEB/MAR           | 10                     | 0                       | 0                                                  |
| APR/MAY/JUNE          | 1             | 0         | 0             | APR/MAY/JUNE          | 10                     | 0                       | 0                                                  |

## GOALS AND ACTUAL MEMBERS CUMULATIVE

| DROPPED CLUBS: 0 |   | 3 CLUBS OF 22 ADDED 1 OR  | GENDER DISTRIBUTION       |              |  |
|------------------|---|---------------------------|---------------------------|--------------|--|
|                  |   | MORE NEW MEMBERS          | MALE 361 (65.16%)         |              |  |
|                  |   |                           | FEMALE                    | 193 (34.84%) |  |
| DROPPED MEMBERS  |   |                           | NON BINARY                | 0 (0.00%)    |  |
|                  |   |                           | PREFER NOT TO ANSWER      | 0 (0.00%)    |  |
| DECEASED         | 3 |                           |                           |              |  |
| CLUB CANCELLED   | 0 | CLICK HERE FOR CUMULATIVE | TOTAL FAMILY UNIT MEMBERS | ; 114        |  |
| OTHER            | 6 | MEMBERSHIP DATA           |                           |              |  |
| TOTAL            | 9 |                           | FAMILY MEMBERS PAYING HAI | F DUES 58    |  |
|                  |   |                           |                           |              |  |